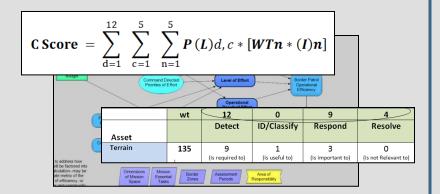

# Applied Research Offerings: Outcomes-based Development

- Outcomes-based development (OBD). When you know what outcomes you want to affect by the development and deployment of some capability—e.g. training.
  - Multi-dimensional risk analysis
  - Return on investment analysis
  - Requirements analysis
  - Analysis of alternatives
  - Cognitive task analysis
  - Decision analysis
  - Performance analysis—the transfer of knowledge and expertise
  - Technology integration—cognitive systems engineering,
  - High stakes, time-pressured decision-making and technology integration applied research
  - Customer needs and employee satisfaction analysis