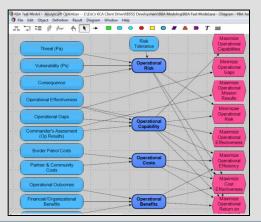

#### Management Services (Offerings)

- Our clients typically know where they are. Our job is to help them determine: 1) is this good; and 2) where are they going to land. Consequently, for us what really matters is the ability to accurately track, assess, and forecast results.
  - Strategy and Enterprise Concept Mapping--
  - Project, program and portfolio management
  - Business and operations management
  - Capability development and acquisitions
  - Integration, implementation and sustainment
  - Advanced technology operational assessment and field testing
  - Continuous threat and risk management
  - Decision services
  - Performance services
  - Technology services