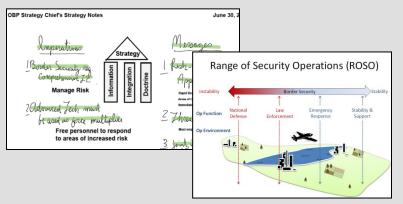

#### 2012: A Risk-Based Strategic Plan

The 2012-2016 Strategic Plan supports national-level strates Transnational Organized Crime and the National Drug Cont Quadrennial Homeland Security Review; and CBP-wide plan risk-based approach to securing the border; focusing enhan responding along the border. It involves a set of objectives, and Rapid Response to develop and deploy new and better ta-