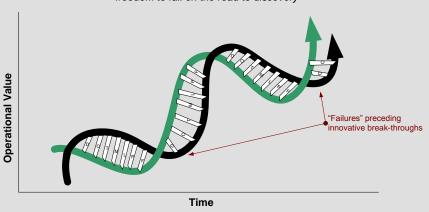

# Applied Research Offering: Discover-based Development (DBD)

Through experiments, development benefits from the freedom to fail on the road to discovery

- **Discover alternatives**
- **Define requirements**
- **Develop prototype solutions**