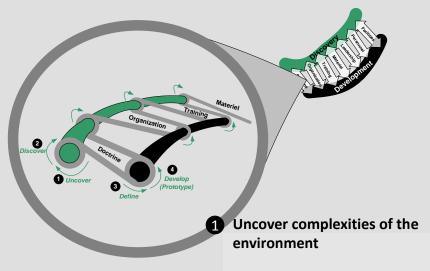

# Applied Research Offering: Discover-based Development (DBD)

Through experiments, development benefits from the freedom to fail on the road to discovery

- **Discover alternatives**
- **Define requirements**
- **Develop prototype solutions**